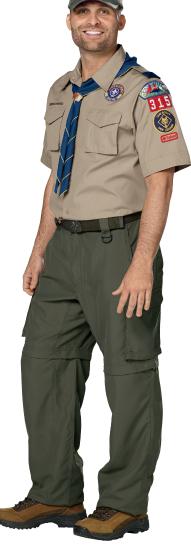

## MALE LEADER UNIFORM SHIRTS

| Micropoly or Poplin     |       |               |
|-------------------------|-------|---------------|
| Short/Long-sleeve Shirt | S-4XL | \$36.99-49.99 |
| Poly/Wool               |       |               |
| Short/Long-sleeve Shirt | S-4XL | \$44.99-49.99 |

## MALE LEADER UNIFORM BOTTOMS

| Micropoly Switchback Pants | XS-3XL | \$49.99 |
|----------------------------|--------|---------|
| Canvas Pants               | 30-56  | \$39.99 |
| Poly/Wool Trousers         | 28-50  | \$54.99 |
| Supplex Nylon Shorts       | XS-3XL | \$21.99 |
| Canvas Shorts              | 30-54  | \$29.99 |
| Poly/Wool Shorts           | 28-50  | \$44.99 |

#### **UNIFORM ACCESSORIES**

| Boy Scout Cap           | S/M, M/L, XL | \$17.99     |
|-------------------------|--------------|-------------|
| Boy Scout Web Belt      | 32"-60"      | \$12.99     |
| Boy Scout Socks         | S-2XL        | \$7.99-9.99 |
| Neckerchief             |              | \$9.99      |
| Neckerchief Slide       |              | \$5.99      |
| Shoulder Loops (Blue or | r Green)     | \$3.99      |