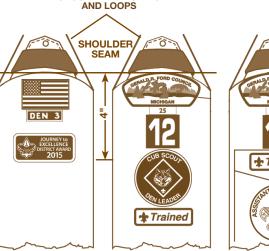

#### Shoulder Loops

Scouters wear the color shoulder loop of the program in which they are serving: blue, Cub Scouting; forest green, Boy Scouting; blaze (orange), Varsity Scouting; green, Venturing; silver, Council and District; gold, regional and national. Notes

#### **Right Sleeve**

5 pts

- U.S. flag emblem is centered directly below shoulder seam. Den or emblem numeral, if applicable, is below and touching the flag.
- ☐ Journey to Excellence or 100% Boy's Life Unit Award. (most recent only), if applicable, is 4 inches below the shoulder seam.

### Notes Left Sleeve

- Council shoulder patch is directly below the shoulder seam. Veteran unit bar, if worn, is centered and touching the council shoulder patch (above) and unit numeral (below).
- Unit numeral, if worn, is centered directly underneath and touching the council patch or veteran unit bar.
- On the official shirt, the badge of office is centered on the pocket, as shown. On the official uniform shirt, the badge of office is centered and touching the unit numeral, or centered 4 inches below the shoulder seam.
- □ When earned, the Trained leader strip is centered at the top of the pocket flap on the official shirt. On the official uniform shirt, it is centered as shown, touching the badge of office. Notes