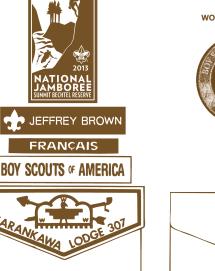

#### **Right Pocket**

- Boy Scouts of America\* strip is centered above the pocket.
   Order of the Arrow lodge. Order of the Arrow lodge insignia is worn on the pocket flap.
- Current National Scout Jamboree insignia is centered above the BSA\* strip and any other items above the pocket.
- Optional insignia, if worn, are placed in the following order, from the BSA strip upward: interpreter strip, Venture or Varsity strip, name plate. The name plate may be worn on the pocket flap if no lodge insignia is worn.
- Temporary insignia, including one current World Scout Jamboree patch, centered on pocket. Only one temporary insignia may be worn at a time, and they are not required for correct uniforming. Cub Scout leaders and female leaders wearing the official uniform shirt or blouse may wear one temporary insignia centered above the Boy Scouts of America strip.