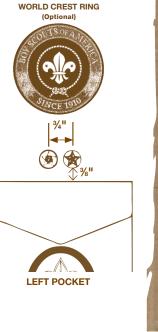

#### Left Pocket

Notes\_

- □ World Crest emblem is centered between the left shoulder seam and the top of the left pocket.
- Embroidered Square Knots are centered above the pocket in rows of three.
- Service stars are centered above the pocket, <sup>3</sup>/<sub>4</sub> inch from top point to top point and 3/8 inch from either the pocket or embroidered knots. Notes