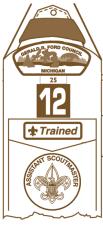

### Notes Left Sleeve

- Council shoulder patch is directly below the shoulder seam. Veteran unit bar, if worn, is centered and touching the council shoulder patch (above) and unit numeral (below).
- Unit numeral, if worn, is centered directly underneath and touching the council patch or veteran unit bar.
- On the official shirt, the badge of office is centered on the pocket, as shown. On the official uniform shirt, the badge of office is centered and touching the unit numeral, or centered 4 inches below the shoulder seam.
- □ When earned, the Trained leader strip is centered at the top of the pocket flap on the official shirt. On the official uniform shirt, it is centered as shown, touching the badge of office. Notes